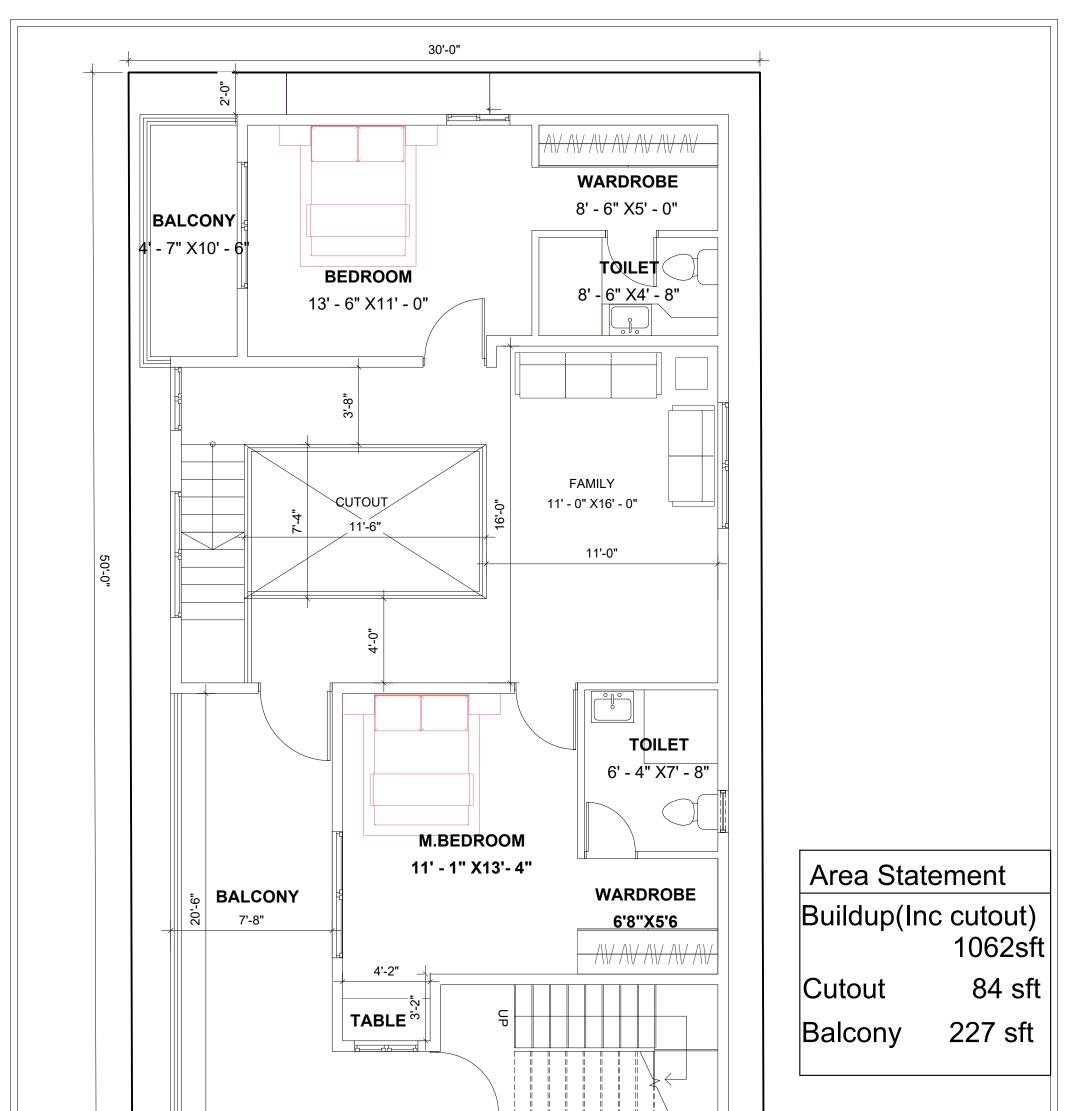

| Brick & Bolt<br>Clayworks, 16/2 ,2nd Floor,                                                                                                                     | NOTES:<br>-All dimensions are in<br>feet and inches.<br>-Drawings to be read<br>& not measured. | Project<br>Residence for Mr.<br>Swamy | Project No.<br>CRN 152125                  | Drg. No. | Date<br>18/08/2022 |
|-----------------------------------------------------------------------------------------------------------------------------------------------------------------|-------------------------------------------------------------------------------------------------|---------------------------------------|--------------------------------------------|----------|--------------------|
| Sobha Alexander Plaza,<br>Commissariat Rd,<br>Ashok Nagar,<br>Bengaluru, Karnataka 560025<br>Disclaimer: The Contractor and the Consultant shall bear no respon | Details will supercede<br>all drawings.                                                         | Designed by: Ar. Arun K R             | Drawing Title -<br><b>First Floor Plan</b> |          | Scale<br>NTS       |